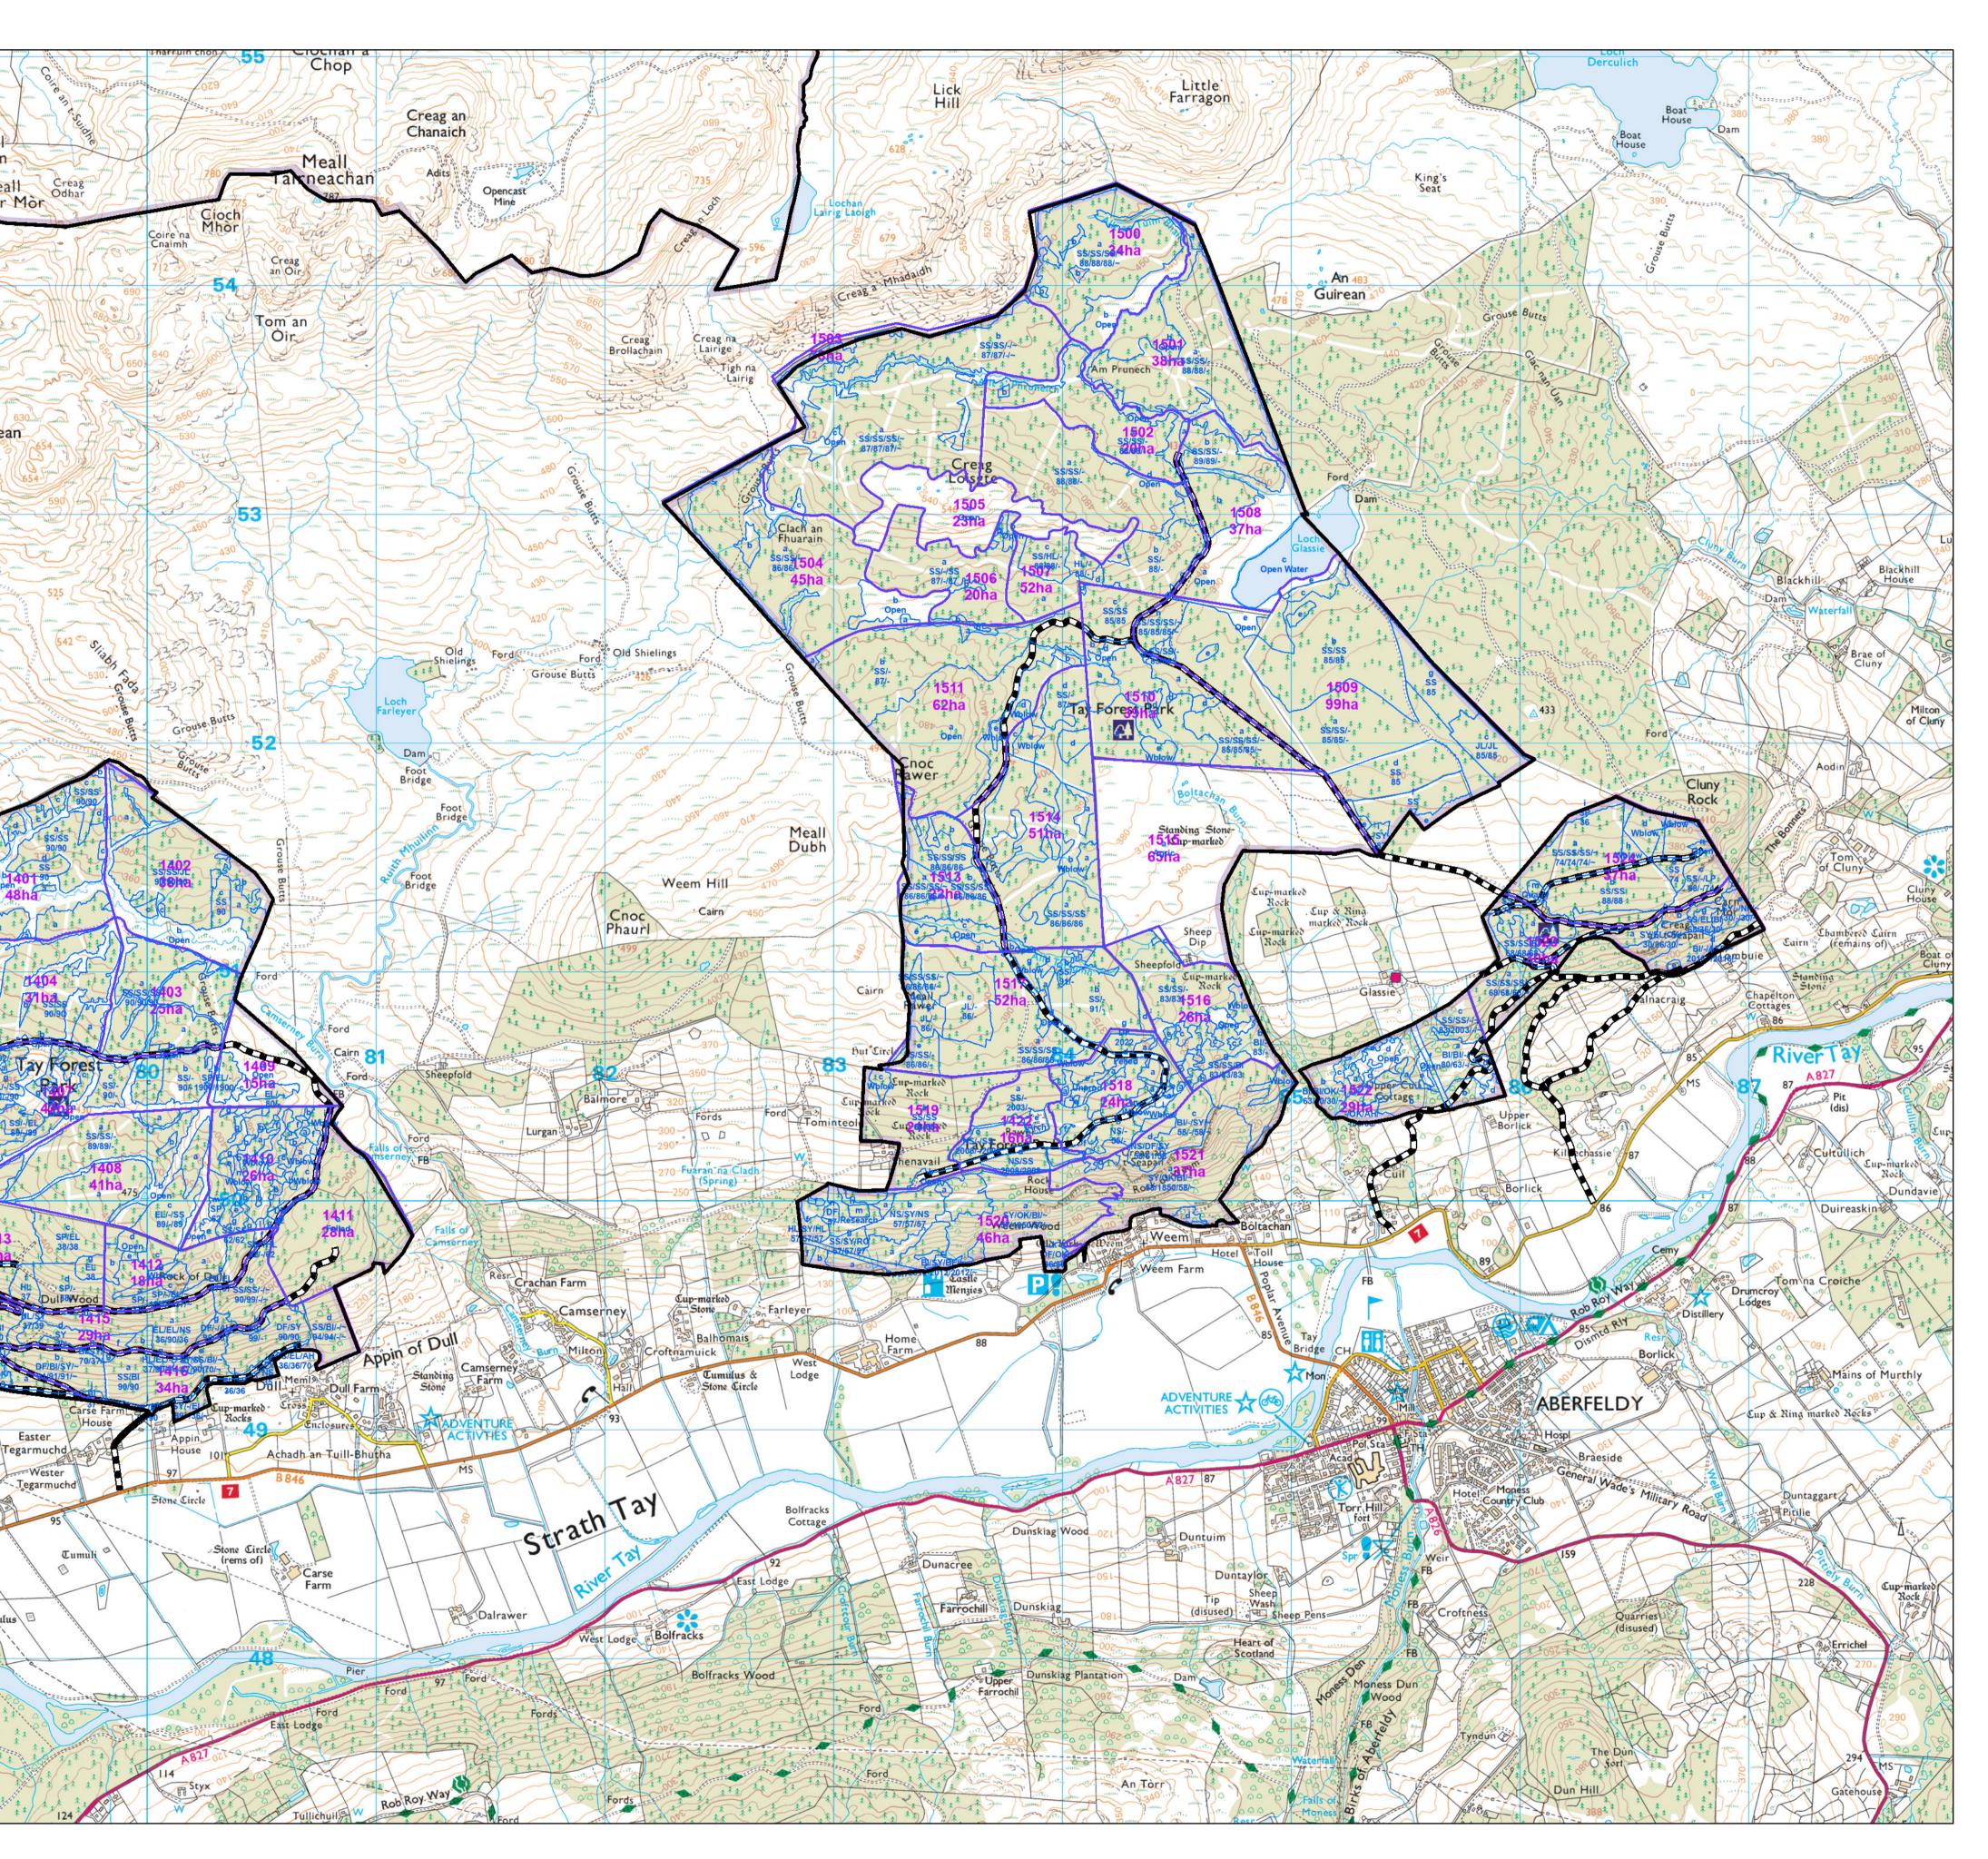

## Forestry andCoilltearachd agusLand ScotlandFearann Alba

Meall

Grouse Butts

Meall Creag Odhar Mor

Meall Odhar Beag

Coire Screabaig

Meall Dubh Mòr

## Dull, Weem & Glassie

Author: Kay Bisset Scale @ A1: 1:15,000 Date: 08/11/2023

| Legend           |                   |
|------------------|-------------------|
|                  | FC Legal Boundary |
| Sub-compartments |                   |
|                  | Sub-compartments  |
| Compartments     |                   |
|                  | Compartments      |
| Forest Roads     |                   |
|                  | Forest Roads      |
|                  |                   |
|                  |                   |
|                  |                   |
|                  |                   |

0 0.1250.25 0.5 0.75

Reproduced by permission of Ordnance Survey on behalf of HMSO. © Crown copyright and database right 2023. All rights reserved. Ordnance Survey Licence number 100024925. © Getmapping Plc and Bluesky International Limited 2023.