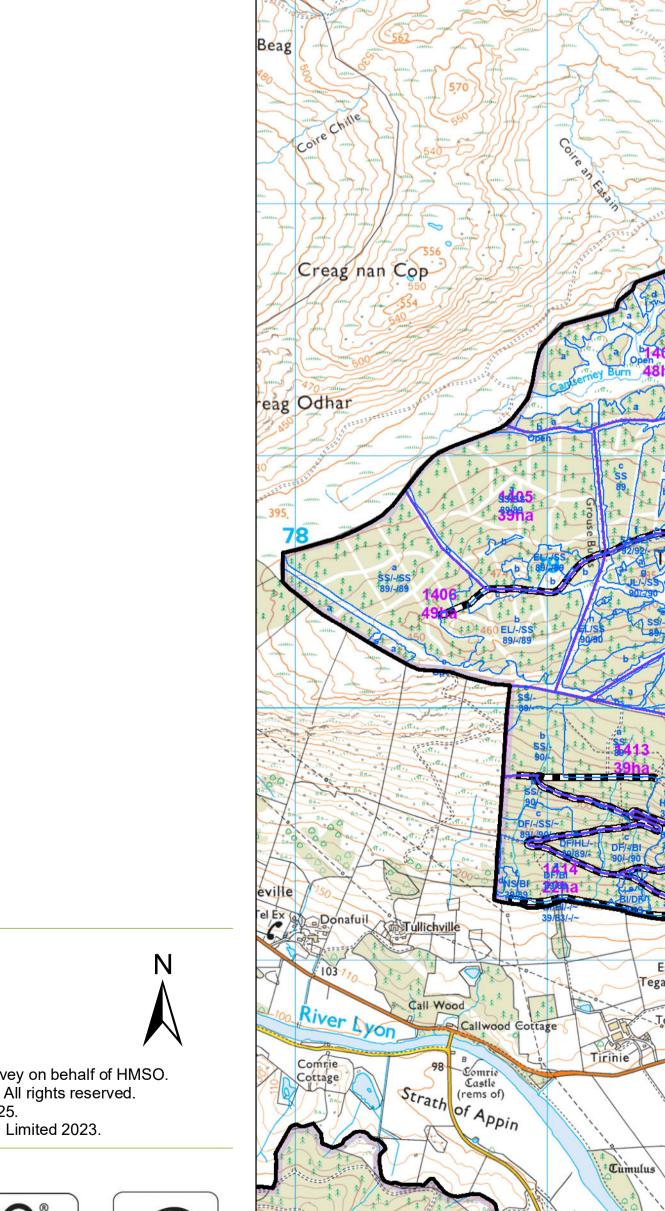

## Forestry andCoilltearachd agusLand ScotlandFearann Alba

Meall

Grouse Butts

Meall Creag Odhar Mor

Meall Odhar Beag

Coire Screabaig

Meall Dubh Mòr

## Dull, Weem & Glassie

Author: Kay Bisset Scale @ A1: 1:15,000 Date: 08/11/2023

| Legend           |                   |
|------------------|-------------------|
|                  | FC Legal Boundary |
| Sub-compartments |                   |
|                  | Sub-compartments  |
| Compartments     |                   |
|                  | Compartments      |
| Forest Roads     |                   |
|                  | Forest Roads      |
|                  |                   |
|                  |                   |
|                  |                   |
|                  |                   |

0 0.1250.25 0.5 0.75

Reproduced by permission of Ordnance Survey on behalf of HMSO. © Crown copyright and database right 2023. All rights reserved. Ordnance Survey Licence number 100024925. © Getmapping Plc and Bluesky International Limited 2023.